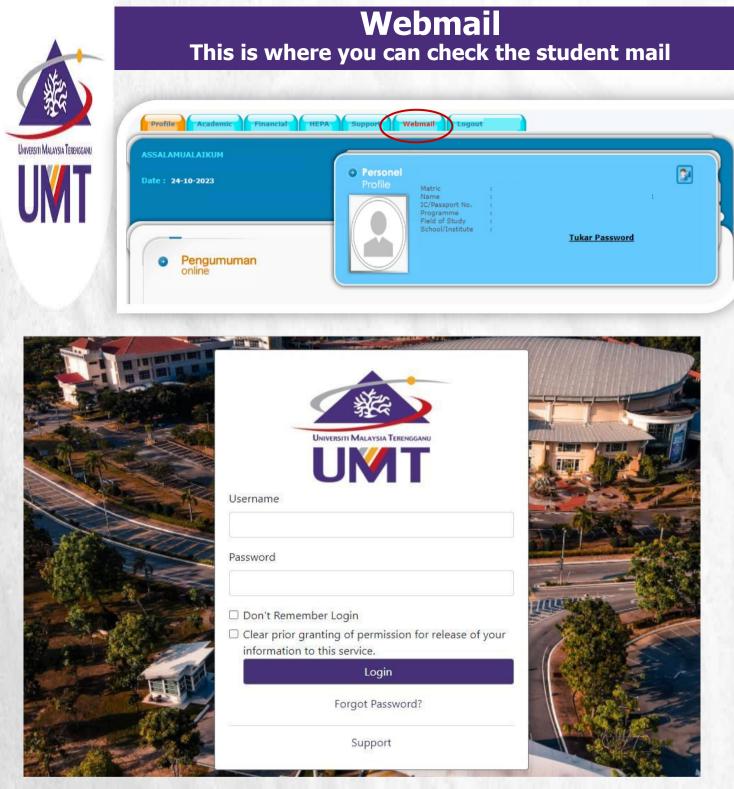

- There are two ways to check your email, either through webmail or through Gmail. Both ways lead to the following web displays.
- To log in to your email, please use the same login ID and password as Mynemo

Terokaan Seluas Laulan, Demi Kelestarian Sejagat | Ocean of Discoveries for Global Sustainability

| Webmail                  |        |
|--------------------------|--------|
| Checking your emails via | a Gmai |